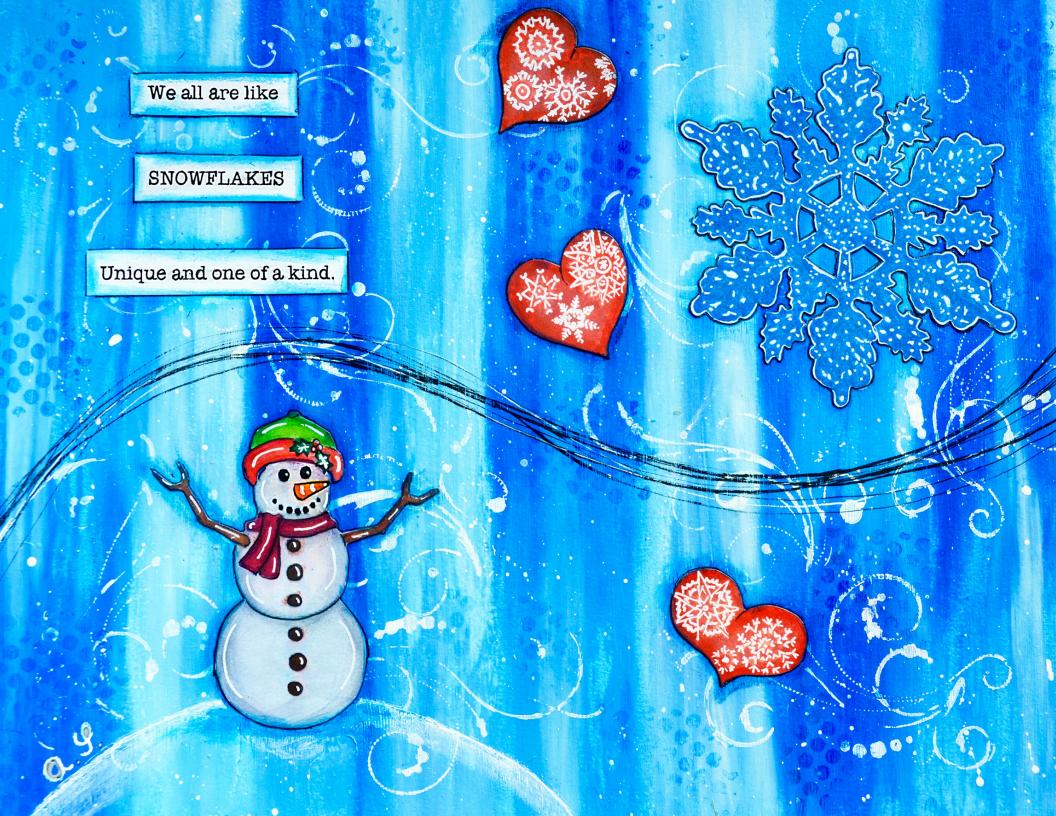

#### DECEMBER 2021

"We All Are Like Snowflakes. Unique and One Of A Kind" artwork by Adriana Solarova, made exclusively for Little Star providing long term care for children, families, communities with cancer and in need.