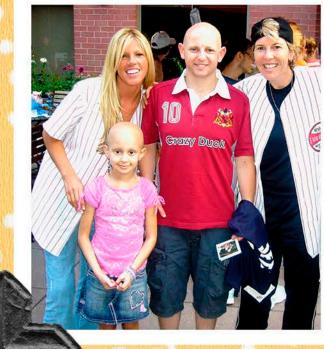

\*\*\*

Andrea & Little Star VP on their 36th year continue to provide award winning programs benefiting children, families & communities with cancer & in need.

Above, Little Star Foundation President, Andrea Jaeger.

#### Little Star's 36th Celebratory Year

Adriana Solarova, left, Program Director & creator of the Wall Calendar brings tennis joy during children with cancer hospital program. Right, Andrea & kids ready to change the world.