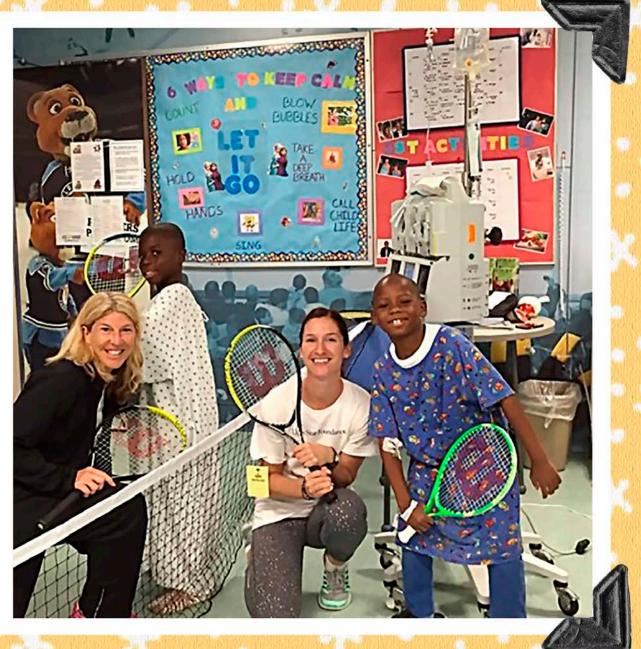

#### Little Star's 36th Celebratory Year

Adriana Solarova, left, Program Director & creator of the Wall Calendar brings tennis joy during children with cancer hospital program. Right, Andrea & kids ready to change the world.