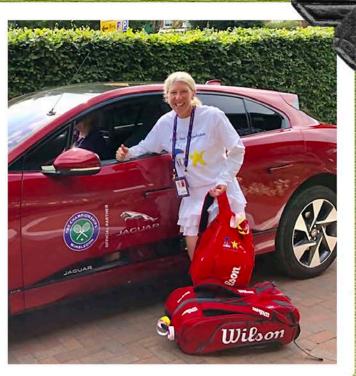

\*\*\*

Andrea & Little Star VP on their 36th year continue to provide award winning programs benefiting children, families & communities with cancer & in need.

Above, Little Star Foundation President, Andrea Jaeger.

#### Little Star's 36th Celebratory Year

Adriana Solarova, left, Program Director & creator of the Wall Calendar brings tennis joy during children with cancer hospital program. Right, Andrea & kids ready to change the world.